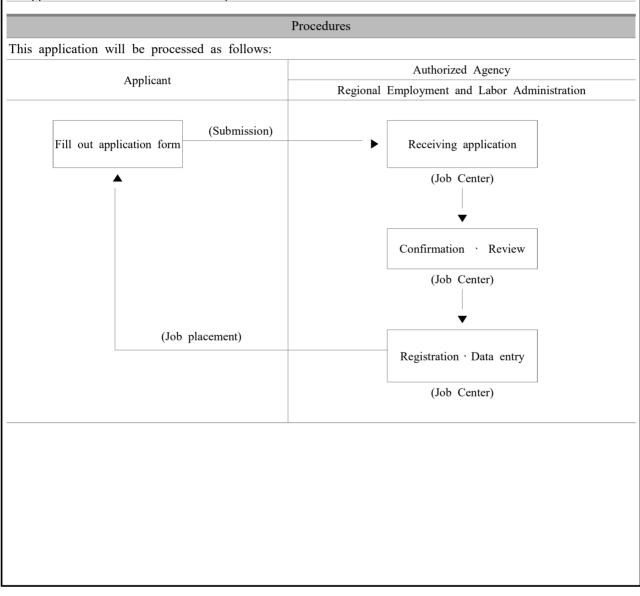

on form, have no relevance to the applicant, then the information does not have to be written on the form.
- 4. English name must match the name on your passport or alien registration certificate.
- 5. Provide valid mobile phone number or any other numbers where you cant be readily reached for timely job placement.
- 6. Refer to the KSIC (Korean Standard Industrial Classification) at the job center to complete "Type of Busines s (Code)" under "3. Preferred Conditions of Employment". Ask staff at the center for help.
- 7. Refer to the KECO (Korean Employment Classification Occupation) at the job center to complete "Type of Work Task (Code)" under "3. Preferred Conditions of Employment". Ask staff at the center for help.
- 8. Application form and other forms are provided at the Job Center.